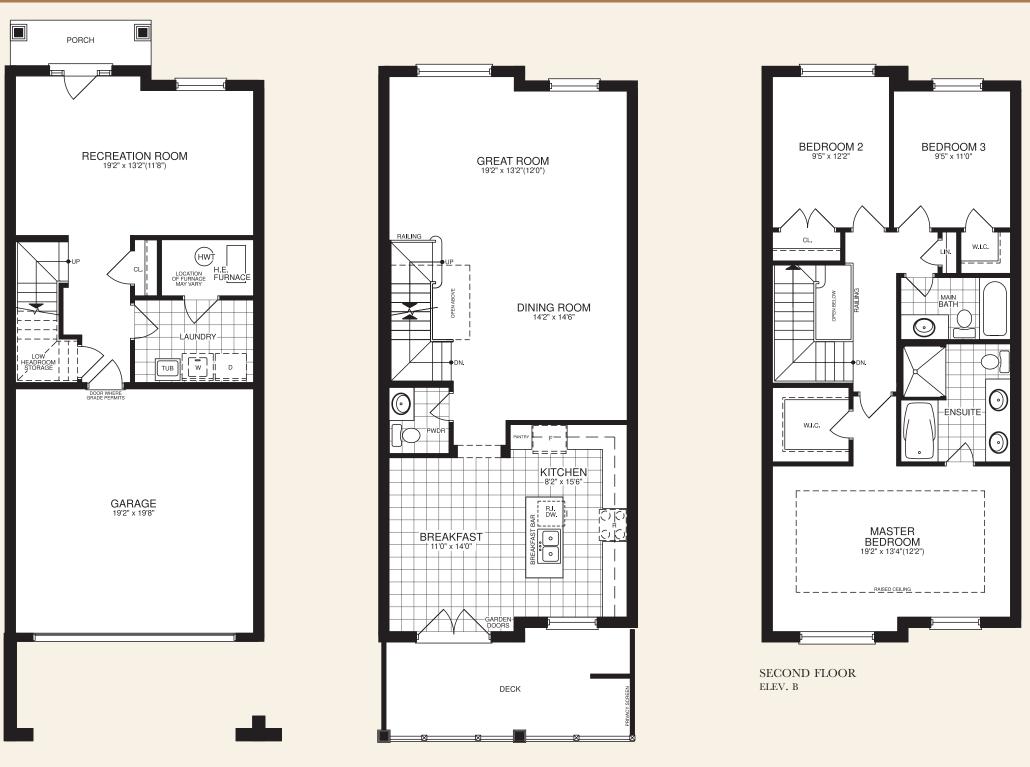

## AMALFI II STREET TOWNS INTERIOR UNIT

MAIN FLOOR ELEV. B

FIRST FLOOR ELEV. B

## 2271 sq.ft.

THE FLOOR PLANS, ELEVATIONS, DIMENSIONS, SPECIFICATIONS AND ARCHITECTURAL DETAILING SHOWN ARE PRE-CONSTRUCTION PLANS ONLY AND MAY BE CHANGED OR REVISED WITHOUT NOTICE INCLUDING AS MAY BE NECESSITATED BY ARCHITECTURAL CONTROLS AND THE CONSTRUCTION PROCESS. ALL DIMENSIONS ARE APPROXIMATE. ACTUAL USABLE FLOOR SPACE MAY VARE THROW THE STATED AREA. HOUSE MAY BE REVERSED STEPS MAY VARY AT ANY ENEMBOR ENTRANCE. ILLUSTRATIONS ARE ARTISTS CONCEPTIONLY. EXTERIOR RALILLOS DIVE AS REPUIRED BY GRADE NOTIVITESTATED MARY ILLUSTRATIONS ARE ARTISTS CONCEPTIONLY. EXTERIOR RALILLOS DIVE AS REPUIRED BY GRADE NOTIVITESTATED MARY ILLUSTRATIONS ARE ARTISTS CONCEPTIONLY. EXTERIOR RALILLOS DIVE AS REPUIRED BY GRADE NOTIVITESTATED MARY ILLUSTRATIONS ARE ARTISTS CONCEPTIONLY. EXTERIOR RALILLOS DIVE AS REPUIRED BY GRADE NOTIVITESTATED MARY ILLUSTRATIONS ARE ARTISTS CONCEPTIONLY. EXTERIOR TO BE INSTALLED DUVY AS REPUIRED BY GRADE NOTIVITESTATED MARY ILLUSTRATIONS ARE ARTISTS CONCEPTIONLY. EXTERIOR RALILLOS DIVE AS REPUIRED BY GRADE NOTIVITESTATED MARY ILLUSTRATIONS ARE ARTISTS CONCEPTIONLY. EXTERIOR RALILLOS DIVE AS REPUIRED BY GRADE NOTIVITESTATED MARY ILLUSTRATIONS ARE ARTISTS CONCEPTIONLY. EXTERIOR RALILLOS DIVE AS REPUIRED BY GRADE NOTIVITESTATED MARY ILLUSTRATIONS AREAL MOUST ARTISTES MANY AND Y EXTERMANY.