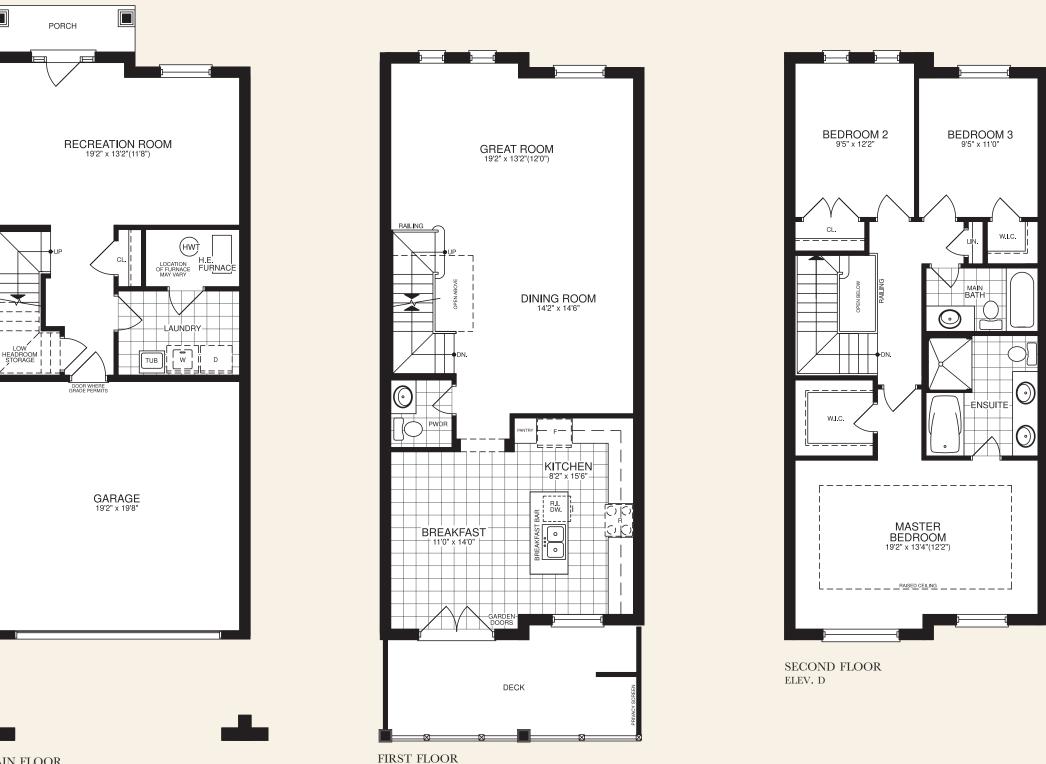

## AMALFI IV STREET TOWNS INTERIOR UNIT

ELEV. D

MAIN FLOOR ELEV. D

## 2271 sq.ft.

THE FLOOR PLANS, ELEVATIONS, DIMENSIONS, SPECIFICATIONS AND ARCHITECTURAL DETAILING SHOWN ARE PRE-CONSTRUCTION PLANS ONLY AND MAY BE CHANGED OR REVISED WITHOUT NOTICE INCLUDING AS MAY BE NECESSITATED BY ARCHITECTURAL CONTROLS AND THE CONSTRUCTION PROCESS. ALL DIMENSIONS ARE APPROXIMATE. ACTUAL USABLE FLOOR SPACE MAY VARE THROW THE STATED AREA. HOUSE MAY BE REVERSED STEPS MAY VARY AT ANY ENEMBOR ENTRANCE. ILLUSTRATIONS ARE ARTISTS CONCEPTIONLY. EXTERIOR RALILLOS DIVE AS REPUIRED BY GRADE NOTIVITESTATED MARY ILLUSTRATIONS ARE ARTISTS CONCEPTIONLY. EXTERIOR RALILLOS DIVE AS REPUIRED BY GRADE NOTIVITESTATED MARY ILLUSTRATIONS ARE ARTISTS CONCEPTIONLY. EXTERIOR RALILLOS DIVE AS REPUIRED BY GRADE NOTIVITESTATED MARY ILLUSTRATIONS ARE ARTISTS CONCEPTIONLY. EXTERIOR RALILLOS DIVE AS REPUIRED BY GRADE NOTIVITESTATED MARY AND REPUIRED BY GRADE NOTIVITESTATED MARY ILLUSTRATIONS ARE ARTISTS CONCEPTIONLY. EXTERIOR RALILLOS DIVE AS REPUIRED BY GRADE NOTIVITESTATED MARY ILLUSTRATIONS ARE ARTISTS CONCEPTIONLY.